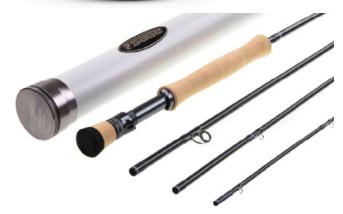

#### LIFE MEMBERSHIP - \$5,000

- Green Drake Society\* Membership for One Year
- Custom Life Member Hat and Pin
- Sage R8 CORE Fly Rod (3-9wt)
- Sage Spectrum LT Reel

#### **GREEN DRAKE SOCIETY\* - \$2,500**

- Green Drake Society\* Membership for One Year
- Green Drake Society Vest and Pin (first time members)
- Your choice of a Sage R8 CORE Fly Rod (3-9wt) OR a Sage Spectrum LT Reel