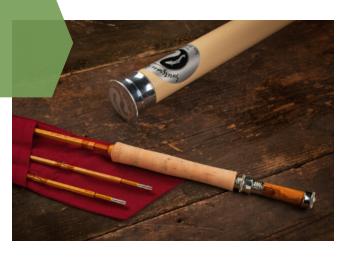

#### SF RIVER GUARDIAN - \$20,000

- Naming Opportunity (as listed in brochure)
- Annual recognition on the South Fork River Guardian map online and at the HFF office
- Life Membership
- Green Drake Society\* Membership for One Year
- Custom Life Member Hat and Pin
- A 7'9" #4/5 line Sweetgrass Bamboo Fly Rod with inscription 'South Fork Guardians'
  Hardy Perfect Fly Reel
- RIFFLE QR Daily Compact Fly-Fishing Rod and Reel
- Travel Case with HFF logo