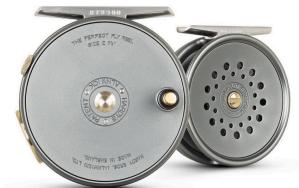

#### SF RIVER GUARDIAN - \$20,000

- Naming Opportunity (as listed in brochure)
- Annual recognition on the South Fork River Guardian map online and at the HFF office
- Life Membership
- Green Drake Society\* Membership for One Year
- Custom Life Member Hat and Pin
- A 7'9" #4/5 line Sweetgrass Bamboo Fly Rod with inscription 'South Fork Guardians'
  Hardy Perfect Fly Reel
- RIFFLE QR Daily Compact Fly-Fishing Rod and Reel
- Travel Case with HFF logo

### SF RIVER GUARDIAN - \$10,000

- Naming Opportunity (as listed in brochure)
- Annual recognition on the South Fork River Guardian map online and at the HFF office
- Life Membership
- Green Drake Society\* Membership for One Year
- Custom Life Member Hat and Pin
- A 7'9" #4/5 line Sweetgrass Bamboo Fly Rod with inscription 'South Fork Guardians'
- Hardy Perfect Fly Reel